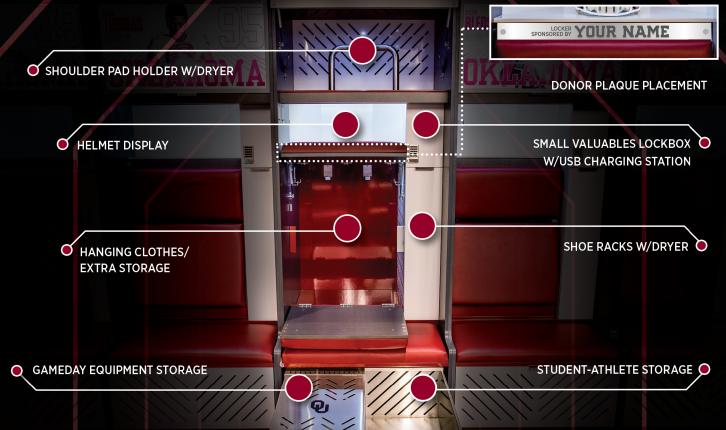

## FOOTBALL LOCKER PLEDGE

۲

Stamp your name into the OU Football Program by sponsoring a locker in the state of the art, Eddy Gibbs Family Locker Room. Donors will be able to select the location of their sponsored locker on a first-come, first-served basis and thus create a unique, special bond with OU Football. Locker sponsorships are limited to the first 120 donors. Please return the pledge card to the address listed below c/o Kevin Henry.